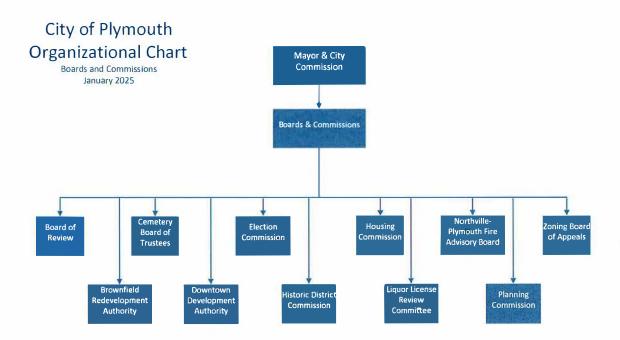

HEREAS the policy manual requires updates periodically as changes are made to ensure compliance with any legal statues at the local, state and federal levels of government;

WHEREAS, the policy manual is also being revised to update ongoing employee recruitment and retention initiatives;

WHEREAS, the City staff has researched and proposed the latest changes;

NOW THEREFORE BE IT RESOLVED, that the City of Plymouth adopts the recommendations from the City Administration regarding the updates to the sections of the employee manual including Credit Card policy, Technology policy, Organizational Charts, Vacation Leave, Retention, Parental Leave, Tuition Allowance, Bereavement Leave, Michigan Sick Time Leave Act and other clerical changes.

| AYES: |  |
|-------|--|
|       |  |
| NAYS: |  |









### City of Plymouth Organizational Chart

January 2025

### Police



### City Manager City of Plymouth **Organizational Chart** City Manager January 2025 Assistant to City Manager Assistant City Manager/ Director of Municipal Services Interns/ Fellowship Seasonal

## City of Plymouth Organizational Chart

## **Economic Development Department**







## City of Plymouth Organizational Chart

January 2025

## Information Technology & Human Resources





## PLYMOUTH CITY COMMISSION RESOLUTION OF ADOPTION

**Employee Manual Updates 2025** 

WHEREAS, the City of Plymouth maintains an employee manual for its employees covering a variety of topics;

WHEREAS the policy manual requires updates periodically as changes are made to ensure compliance with any legal statues at the local, sta