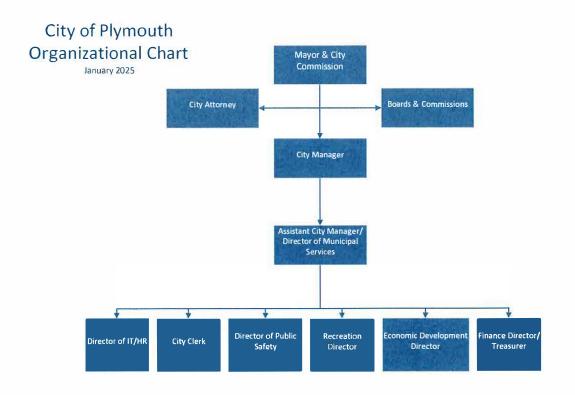

REAS the policy manual requires updates periodically as changes are made to ensure compliance with any legal statues at the local, state and federal levels of government;

WHEREAS, the policy manual is also being revised to update ongoing employee recruitment and retention initiatives;

WHEREAS, the City staff has researched and proposed the latest changes;

NOW THEREFORE BE IT RESOLVED, that the City of Plymouth adopts the recommendations from the City Administration regarding the updates to the sections of the employee manual including Credit Card policy, Technology policy, Organizational Charts, Vacation Leave, Retention, Parental Leave, Tuition Allowance, Bereavement Leave, Michigan Sick Time Leave Act and other clerical changes.

| AYES: |  |
|-------|--|
|       |  |
| NAYS: |  |









### City of Plymouth Organizational Chart

January 2025

### Police



### City Manager City of Plymouth **Organizational Chart** City Manager January 2025 Assistant to City Manager Assistant City Manager/ Director of Municipal Services Interns/ Fellowship Seasonal

## City of Plymouth Organizational Chart

## **Economic Development Department**







## City of Plymouth Organizational Chart

January 2025

## Information Technology & Human Resources





## PLYMOUTH CITY COMMISSION RESOLUTION OF ADOPTION

**Employee Manual Updates 2025** 

WHEREAS, the City of Plymouth maintains an employee manual for its employees covering a variety of topics;

WHEREAS the policy manual requires updates periodically as changes are made to ensure compliance with any legal statues at the local, state