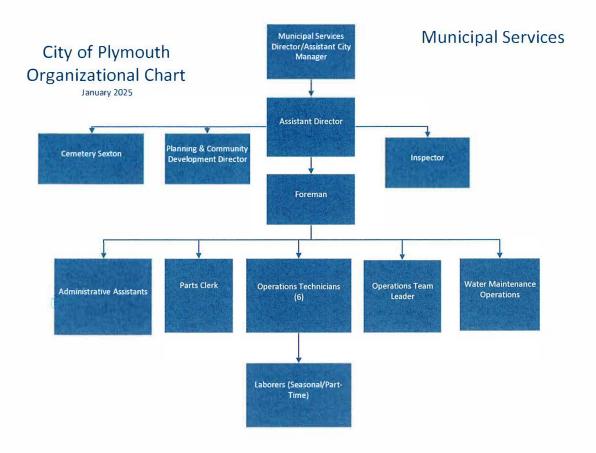

NOW THEREFORE BE IT RESOLVED, that the City of Plymouth adopts the recommendations from the City Administration regarding the updates to the sections of the employee manual including Credit Card policy, Technology policy, Organizational Charts, Vacation Leave, Retention, Parental Leave, Tuition Allowance, Bereavement Leave, Michigan Sick Time Leave Act and other clerical changes.

| AYES: |  |
|-------|--|
|       |  |
| NAYS: |  |









### City of Plymouth Organizational Chart

January 2025

### Police



### City Manager City of Plymouth **Organizational Chart** City Manager January 2025 Assistant to City Manager Assistant City Manager/ Director of Municipal Services Interns/ Fellowship Seasonal

## City of Plymouth Organizational Chart

## **Economic Development Department**







## City of Plymouth Organizational Chart

January 2025

## Information Technology & Human Resources





## PLYMOUTH CITY COMMISSION RESOLUTION OF ADOPTION

**Employee Manual Updates 2025** 

WHEREAS, the City of Plymouth maintains an employee manual for its employees covering a variety of topics;

WHEREAS the policy manual requires updates periodically as changes are made to ensure compliance with any legal statues at the local, state and federal levels of government;

WHEREAS, the policy manual is also being revised to update ongoing employee recruitment and retention initiatives;

WHEREAS, the City staff has researched and proposed the latest changes;

NOW THEREFORE BE IT RESOLVED, that the City of Plymouth adopts the recommendations from the City Administration regarding the updates