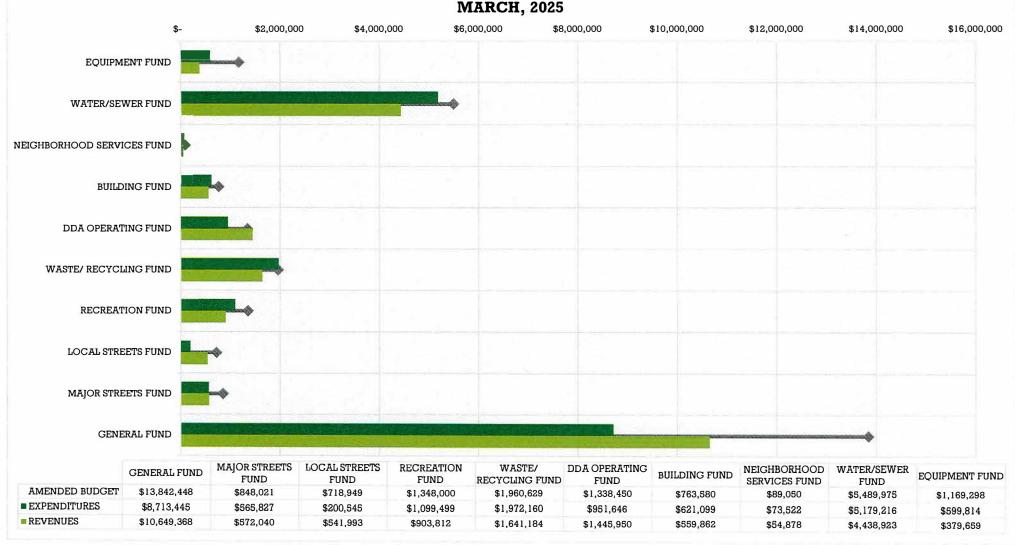

1,106,698 | 55,000      | 7,600      | 12,000     |            | 74,600      | 1,181,298        |
| EQUIPMENT FUND EXP: #661                  |           |             |            |            |            |             |                  |
| Miscellaneous                             | 789,989   | 150         | 7,600      | 12,000     |            | 19,750      | 809,739          |
| Conlingency                               | 316,709   | 54,650      |            |            | 1          | 54,850      | 371,559          |
| TOTAL EXPENDITURES                        | 1,108,698 | 55,000      | 7,600      | 12,000     | 4          | 74,600      | 1,181,298        |

# CITY OF PLYMOUTH REVENUES, EXPENDITURES & CHANGES IN FUND EQUITY (Green) UNAUDITED - YEAR ENDED JUNE 30, 2025 MARCH, 2025



# CITY OF PLYMOUTH REVENUES, EXPENDITURES & CHANGES IN FUND EQUITY (Yellow) AUDITED - YEAR ENDED JUNE 30, 2024 MARCH, 2024



City of Plymouth Summary - Cash, Securities & CD's April 25, 2025

| Institution              | Bauer Rating | Inv. Type  | % Invested | Amount              |
|--------------------------|--------------|------------|------------|---------------------|
| CIBC Bank                | 5            | CD         | 12%        | \$<br>2,500,000.00  |
| Flagstar Bank            | 3            | CD         | 8%         | \$<br>1,600,000.00  |
| Community Financial      | 5            | Mon. Mrkt. | 5%         | \$<br>1,086,645.29  |
| MI Class                 | AAAm         | Inv. Pool  | 21%        | \$<br>4,280,009.39  |
| MI Class EDGE            | AAAf/Sl      | Inv. Pool