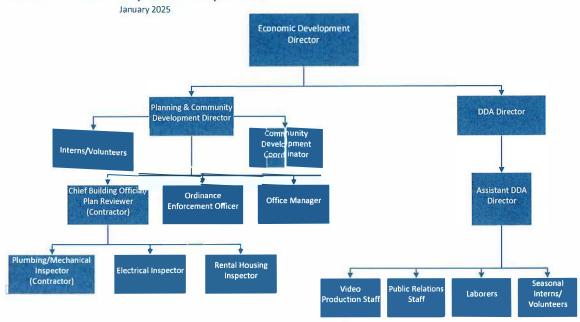

ges;

NOW THEREFORE BE IT RESOLVED, that the City of Plymouth adopts the recommendations from the City Administration regarding the updates to the sections of the employee manual including Credit Card policy, Technology policy, Organizational Charts, Vacation Leave, Retention, Parental Leave, Tuition Allowance, Bereavement Leave, Michigan Sick Time Leave Act and other clerical changes.

| AYES: |  |
|-------|--|
|       |  |
| NAYS: |  |









### City of Plymouth Organizational Chart

January 2025

### Police



### City Manager City of Plymouth **Organizational Chart** City Manager January 2025 Assistant to City Manager Assistant City Manager/ Director of Municipal Services Interns/ Fellowship Seasonal

## City of Plymouth Organizational Chart

## **Economic Development Department**







## City of Plymouth Organizational Chart

January 2025

## Information Technology & Human Resources





## PLYMOUTH CITY COMMISSION RESOLUTION OF ADOPTION

**Employee Manual Updates 2025** 

WHEREAS, the City of Plymouth maintains an employee manual for its employees covering a variety of topics;

WHEREAS the policy manual requires updates periodically as changes are made to ensure compliance with any legal statues at the local, state and federal levels of government;

WHEREAS, the policy manual is also being revised to update ongoing employee recruitment and retention initiatives;

WHEREAS, the City staff has researched and proposed the latest changes;

NOW THEREFORE BE IT RESOLVED, that the City of Plymouth adopts the recommendations from the City Administration regarding the upda