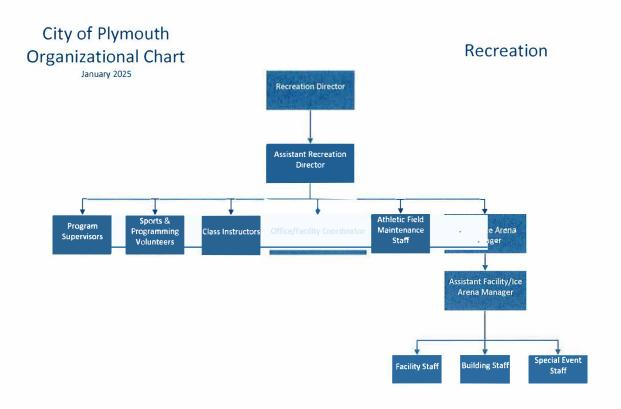

AS the policy manual requires updates periodically as changes are made to ensure compliance with any legal statues at the local, state and federal levels of government;

WHEREAS, the policy manual is also being revised to update ongoing employee recruitment and retention initiatives;

WHEREAS, the City staff has researched and proposed the latest changes;

NOW THEREFORE BE IT RESOLVED, that the City of Plymouth adopts the recommendations from the City Administration regarding the updates to the sections of the employee manual including Credit Card policy, Technology policy, Organizational Charts, Vacation Leave, Retention, Parental Leave, Tuition Allowance, Bereavement Leave, Michigan Sick Time Leave Act and other clerical changes.

| AYES: |  |
|-------|--|
|       |  |
| NAYS: |  |









### City of Plymouth Organizational Chart

January 2025

### Police



### City Manager City of Plymouth **Organizational Chart** City Manager January 2025 Assistant to City Manager Assistant City Manager/ Director of Municipal Services Interns/ Fellowship Seasonal

## City of Plymouth Organizational Chart

## **Economic Development Department**







## City of Plymouth Organizational Chart

January 2025

## Information Technology & Human Resources





## PLYMOUTH CITY COMMISSION RESOLUTION OF ADOPTION

**Employee Manual Updates 2025** 

WHEREAS, the City of Plymouth maintains an employee manual for its employees covering a variety of topics;

WHEREAS the policy manual requires updates periodically as changes are made to ensure compliance with any legal statues at the local, state a