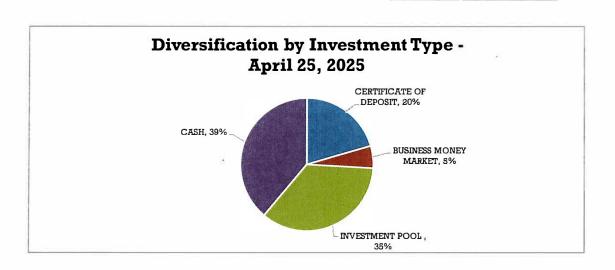

| \$<br>1,092,423.51  |
|                          |              |            | 100%       | \$<br>20,039,159.91 |
|                          |              |            |            |                     |



Summary - Investment Type April 25, 2025

| Investment Type        | Avg. Rating | Avg. Term | % Invested | Amount             |
|------------------------|-------------|-----------|------------|--------------------|
| CERTIFICATE OF DEPOSIT | 4           | 282.4     | 20%        | \$<br>4,100,000.00 |
| BUSINESS MONEY MARKET  | 5           | Overnight | 5%         | \$<br>1,086,645.29 |
| INVESTMENT POOL        | AAA         | Overnight | 35%        | \$<br>7,064,531.68 |
| CASH                   | 4           | Daily     | 39%        | \$<br>7,787,982.94 |

100%

\$ 20,039,159.91



<sup>\*</sup>This report is in compliance with Public Act 20 quarterly investment reporting

| GL Number                          | Description                                                  | YTD Balance<br>03/31/2024<br>Norm (Abnorm) | End Balance<br>06/30/2024 | 24-25<br>Original<br>Budget | 24-25<br>Amended<br>Budget |                        | Activity For<br>03/31/2025<br>Incr (Decr) | % Bdgt<br>Used     |
|------------------------------------|--------------------------------------------------------------|--------------------------------------------|---------------------------|-----------------------------|----------------------------|------------------------|-------------------------------------------|--------------------|
| Fund: 101 GENERA                   | AL FUND