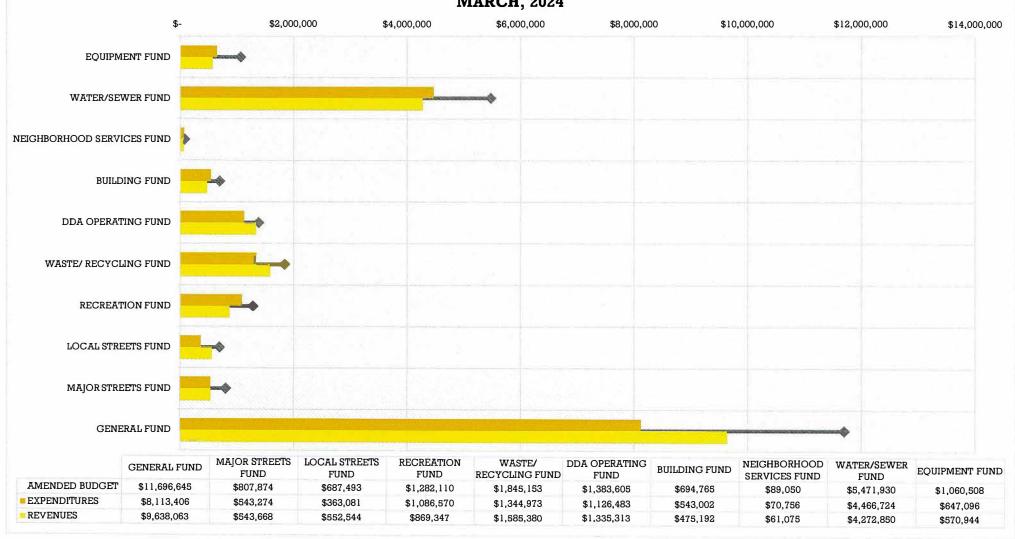

|           |             |            |            |            |             |                  |
| Miscellaneous                             | 789,989   | 150         | 7,600      | 12,000     |            | 19,750      | 809,739          |
| Conlingency                               | 316,709   | 54,650      |            |            | 1          | 54,850      | 371,559          |
| TOTAL EXPENDITURES                        | 1,108,698 | 55,000      | 7,600      | 12,000     | 4          | 74,600      | 1,181,298        |

# CITY OF PLYMOUTH REVENUES, EXPENDITURES & CHANGES IN FUND EQUITY (Green) UNAUDITED - YEAR ENDED JUNE 30, 2025 MARCH, 2025



# CITY OF PLYMOUTH REVENUES, EXPENDITURES & CHANGES IN FUND EQUITY (Yellow) AUDITED - YEAR ENDED JUNE 30, 2024 MARCH, 2024



City of Plymouth Summary - Cash, Securities & CD's April 25, 2025

| Institution              | Bauer Rating | Inv. Type  | % Invested | Amount              |
|--------------------------|--------------|------------|------------|---------------------|
| CIBC Bank                | 5            | CD         | 12%        | \$<br>2,500,000.00  |
| Flagstar Bank            | 3            | CD         | 8%         | \$<br>1,600,000.00  |
| Community Financial      | 5            | Mon. Mrkt. | 5%         | \$<br>1,086,645.29  |
| MI Class                 | AAAm         | Inv. Pool  | 21%        | \$<br>4,280,009.39  |
| MI Class EDGE            | AAAf/Sl      | Inv. Pool  | 14%        | \$<br>2,784,522.29  |
| JPMorgan Chase (Deposit) | 4            | Cash       | 33%        | \$<br>6,695,559.4