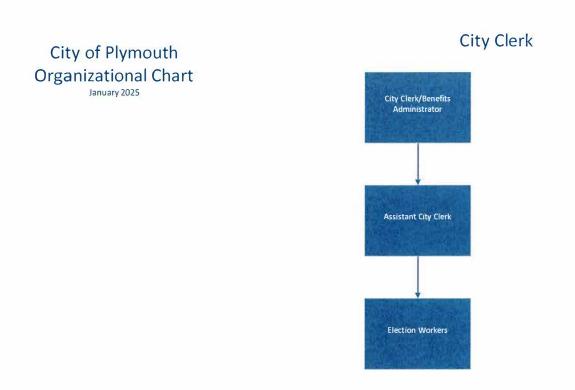

the policy manual requires updates periodically as changes are made to ensure compliance with any legal statues at the local, state and federal levels of government;

WHEREAS, the policy manual is also being revised to update ongoing employee recruitment and retention initiatives;

WHEREAS, the City staff has researched and proposed the latest changes;

NOW THEREFORE BE IT RESOLVED, that the City of Plymouth adopts the recommendations from the City Administration regarding the updates to the sections of the employee manual including Credit Card policy, Technology policy, Organizational Charts, Vacation Leave, Retention, Parental Leave, Tuition Allowance, Bereavement Leave, Michigan Sick Time Leave Act and other clerical changes.

| AYES: |  |
|-------|--|
|       |  |
| NAYS: |  |









### City of Plymouth Organizational Chart

January 2025

### Police



### City Manager City of Plymouth **Organizational Chart** City Manager January 2025 Assistant to City Manager Assistant City Manager/ Director of Municipal Services Interns/ Fellowship Seasonal

## City of Plymouth Organizational Chart

## **Economic Development Department**







## City of Plymouth Organizational Chart

January 2025

## Information Technology & Human Resources





## PLYMOUTH CITY COMMISSION RESOLUTION OF ADOPTION

**Employee Manual Updates 2025** 

WHEREAS, the City of Plymouth maintains an employee manual for its employees covering a variety of topics;

WHEREAS the policy manual requires updates periodically as changes are made to ensure compliance with any legal statues at the local, state and