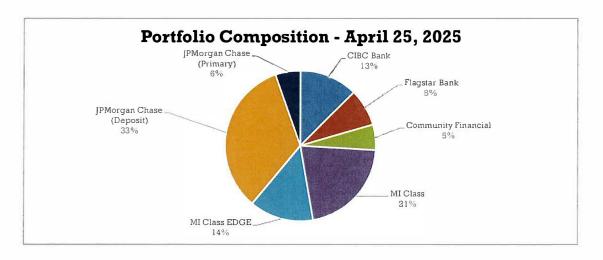

5            | CD         | 12%        | \$<br>2,500,000.00  |
| Flagstar Bank            | 3            | CD         | 8%         | \$<br>1,600,000.00  |
| Community Financial      | 5            | Mon. Mrkt. | 5%         | \$<br>1,086,645.29  |
| MI Class                 | AAAm         | Inv. Pool  | 21%        | \$<br>4,280,009.39  |
| MI Class EDGE            | AAAf/Sl      | Inv. Pool  | 14%        | \$<br>2,784,522.29  |
| JPMorgan Chase (Deposit) | 4            | Cash       | 33%        | \$<br>6,695,559.43  |
| JPMorgan Chase (Primary) | 4            | Cash       | 5%         | \$<br>1,092,423.51  |
|                          |              |            | 100%       | \$<br>20,039,159.91 |
|                          |              |            |            |                     |



Summary - Investment Type April 25, 2025

| Investment Type        | Avg. Rating | Avg. Term | % Invested | Amount             |
|------------------------|-------------|-----------|------------|--------------------|
| CERTIFICATE OF DEPOSIT | 4           | 282.4     | 20%        | \$<br>4,100,000.00 |
| BUSINESS MONEY MARKET  | 5           | Overnight | 5%         | \$<br>1,086,645.29 |
| INVESTMENT POOL        | AAA         | Overnight | 35%        | \$<br>7,064,531.68 |
| CASH                   | 4           | Daily     | 39%        | \$<br>7,787,982.94 |

100%

\$ 20,039,159.91



<sup>\*</sup>This report is in compliance with Public Act 20 quarterly investment reporting

| GL Number                          | Description                                                  | YTD Balance<