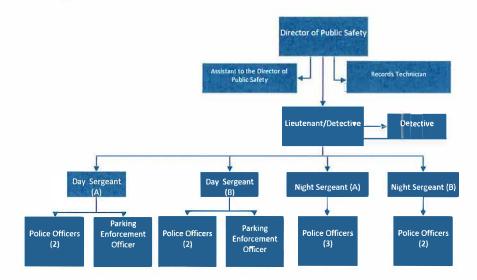

ensure compliance with any legal statues at the local, state and federal levels of government;

WHEREAS, the policy manual is also being revised to update ongoing employee recruitment and retention initiatives;

WHEREAS, the City staff has researched and proposed the latest changes;

NOW THEREFORE BE IT RESOLVED, that the City of Plymouth adopts the recommendations from the City Administration regarding the updates to the sections of the employee manual including Credit Card policy, Technology policy, Organizational Charts, Vacation Leave, Retention, Parental Leave, Tuition Allowance, Bereavement Leave, Michigan Sick Time Leave Act and other clerical changes.

| AYES: |  |
|-------|--|
|       |  |
| NAYS: |  |









### City of Plymouth Organizational Chart

January 2025

### Police



### City Manager City of Plymouth **Organizational Chart** City Manager January 2025 Assistant to City Manager Assistant City Manager/ Director of Municipal Services Interns/ Fellowship Seasonal

## City of Plymouth Organizational Chart

## **Economic Development Department**







## City of Plymouth Organizational Chart

January 2025

## Information Technology & Human Resources





## PLYMOUTH CITY COMMISSION RESOLUTION OF ADOPTION

**Employee Manual Updates 2025** 

WHEREAS, the City of Plymouth maintains an employee manual for its employees covering a variety of topics;

WHEREAS the policy manual requires updates periodically as changes are made to ensure compliance with any legal statues at the local, state and federal levels of government;

WHEREAS, the policy manual is also bein