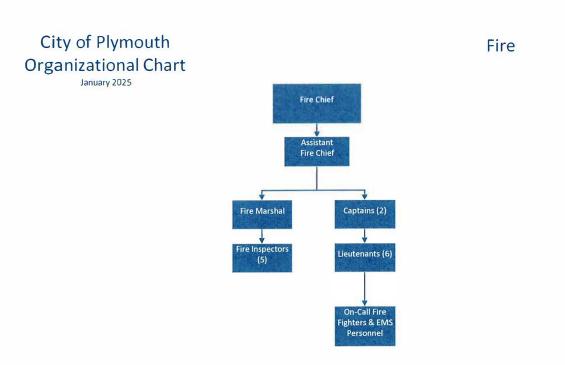

s;

NOW THEREFORE BE IT RESOLVED, that the City of Plymouth adopts the recommendations from the City Administration regarding the updates to the sections of the employee manual including Credit Card policy, Technology policy, Organizational Charts, Vacation Leave, Retention, Parental Leave, Tuition Allowance, Bereavement Leave, Michigan Sick Time Leave Act and other clerical changes.

| AYES: |  |
|-------|--|
|       |  |
| NAYS: |  |









### City of Plymouth Organizational Chart

January 2025

### Police



### City Manager City of Plymouth **Organizational Chart** City Manager January 2025 Assistant to City Manager Assistant City Manager/ Director of Municipal Services Interns/ Fellowship Seasonal

## City of Plymouth Organizational Chart

## **Economic Development Department**







## City of Plymouth Organizational Chart

January 2025

## Information Technology & Human Resources





## PLYMOUTH CITY COMMISSION RESOLUTION OF ADOPTION

**Employee Manual Updates 2025** 

WHEREAS, the City of Plymouth maintains an employee manual for its employees covering a variety of topics;

WHEREAS the policy manual requires updates periodically as changes are made to ensure compliance with any legal statues at the local, state and federal levels of government;

WHEREAS, the policy manual is also being revised to update ongoing employee recruitment and retention initiatives;

WHEREAS, the City staff has researched and proposed the latest changes;

NOW THEREFORE BE IT RESOLVED, that the City of Plymouth adopts the recommendations from the City Administration regarding the update